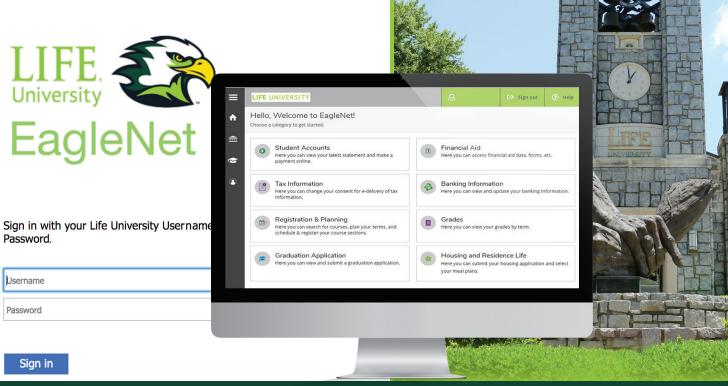

Top 10 Ways EagleNet Supports You

**Student Accounts:** View your account activity, make payments online, sign up for LU Payment Plan and view your latest statement.

## Financial Aid:

Access an interactive checklist; review required documents; view financial aid awards; see award letters, loan history and SAP status.

**Tax Information:** View your 1098T's, update or give your electronic consent.

Stay connected with Important Notifications, LiveSafe, Engage, Quarterly Announcements, Admissions Application and Helpful Links.

https://EagleNet.LIFE.edu

**Banking Information:** View your banking information; manage and update that information for direct deposit.

## Registration and Planning: Search for courses plan you

Search for courses, plan your terms, schedule and register for course sections.

**Grades:** View your grades and GPA by terms.

7

Housing and Residence Life: Apply for on-campus housing and select your meal plans.

## **User Options:**

Update your mailing addresses, email and phone numbers. Complete FERPA form. Keep your emergency contact information up-to-date.

Transcripts:

Review unofficial transcripts and request official transcripts and enrollment verification.

**Connect:** Stay connected with LiveSafe, Engage, Quarterly Announcements, Admissions application and helpful links.

Username

Password

EagleNet

https://EagleNet.LIFE.edu

Discover how to enhance your experience during your education at Life University.