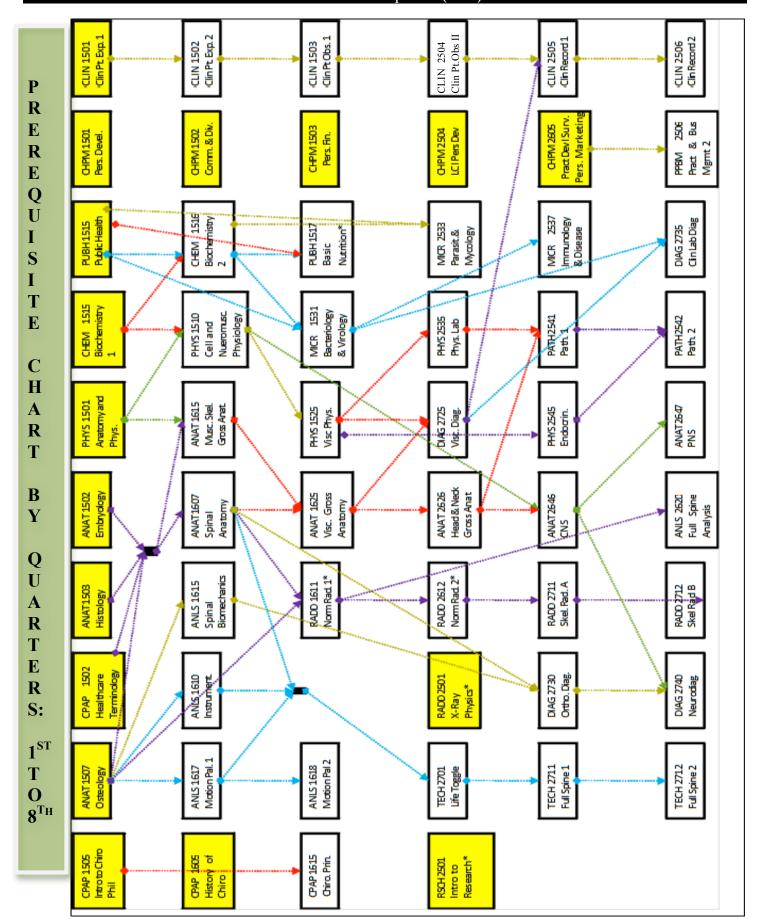

**Employees** – Payment of Life University issued tickets will be processed through the Accounting office. Unpaid tickets will result in garnishment of wages via post-tax automatic deduction from bi-weekly paycheck. Once an employee has received a warning and ticket, the vehicle will be towed at the

owner's/driver's expense. Repeat violations may cause the employee to lose his/her driving privileges on the Life University campus and can affect employment.

#### Towing

Vehicles are subject to tow at any time if the Campus Safety Officer deems it necessary to maintain the safety of the efficient traffic flow of Life University persons or property. Vehicles may also be towed on the 3<sup>rd</sup> or subsequent violation of the parking policies.