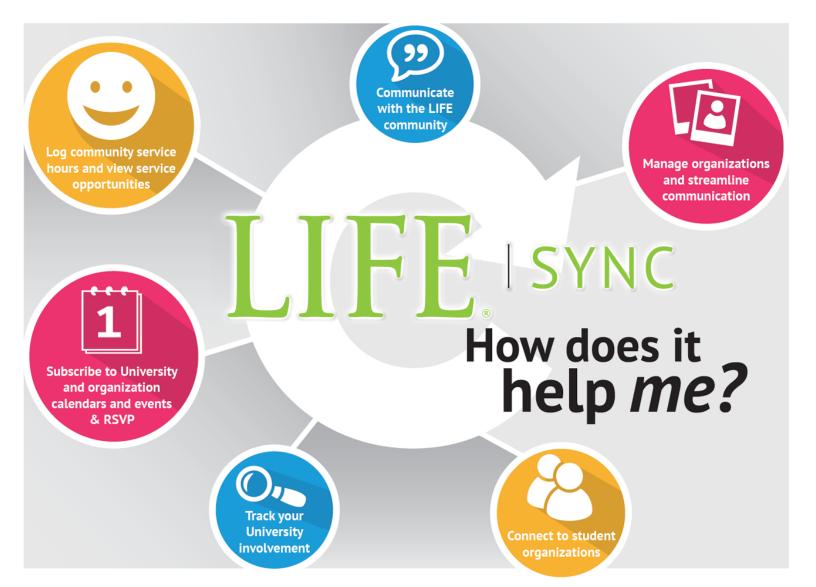

## What is LIFESync?

LIFESync is your way to connect to organizations, communicate with other members and explore your community.

### **Find Organizations**

Join up with the organizations you are already a member of or find out what else is going on in your area.

#### **Stay Connected**

Use discussion boards, news posts and group messaging to communicate within your organizations.

#### **Keep Track of Involvement**

Record your activities and memberships to showcase your involvement while on campus.