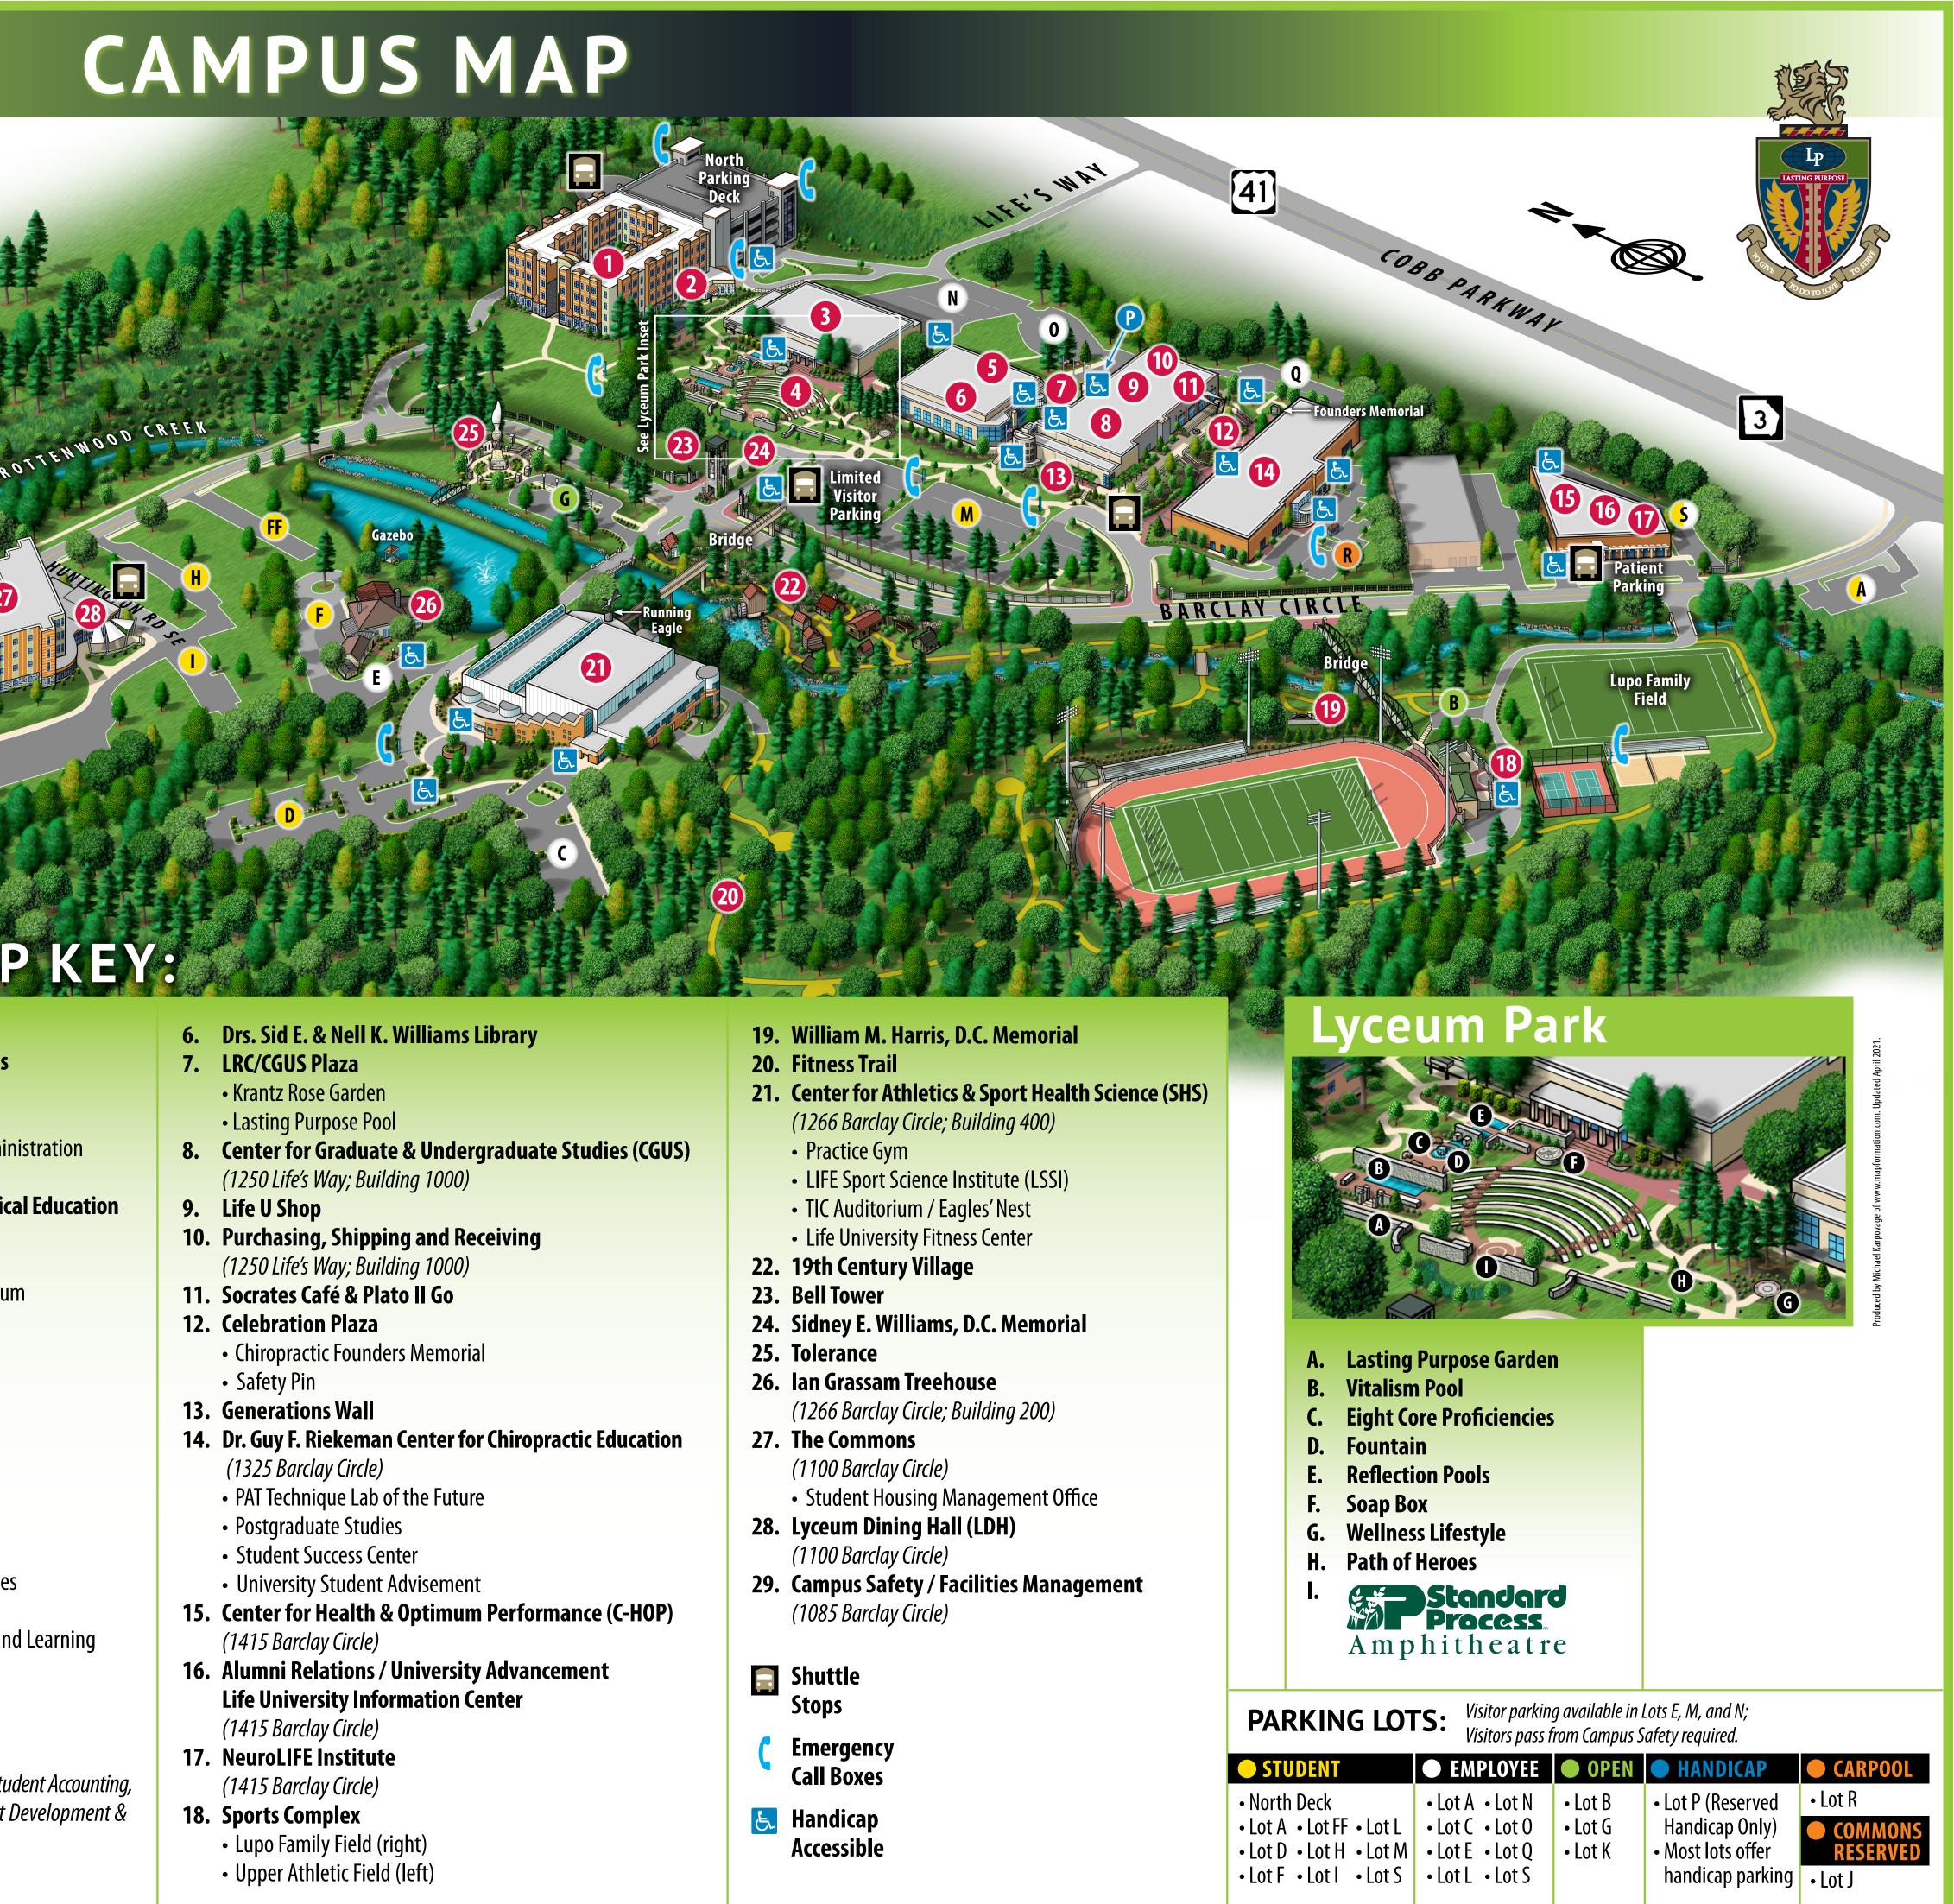

## CAMPUS MAPKEY:

- LIFE Village Retreat (LVR)
- 2. Executive Administrative Offices (1250 Life's Way; Building 200)
  - Office of the President
  - Executive VP for Finance and Administration
  - Sr. VP for Academic Affairs
- 3. William M. Harris Center for Clinical Edu (1250 Life's Way; Building 600)
  - Assessment Center
  - Campus Center for Health & Optimum Performance (CC-HOP)
  - Diagnostic Imaging & Alignment
  - Harris Assessment Center
  - Information Technology (IT)
  - Mastery Testing Center
- **4.** Lyceum Park (see Park Inset)
- 5. Learning Resource Center (LRC) (1250 Life's Way; Building 800)
  - Admissions
  - Enrollment Management Services
  - LIFEForce
  - Center for Excellence in Teaching and Learn
  - Student Affairs
  - Dean of Students
  - Graduation, Orientation
  - Housing & Residential Life
  - Student Advocacy (Financial Aid, Student Ac Registrar, Career Services, Student Develop Engagement)

|            | 6.  | Drs. Sid E. & Nell K. Williams Library                | 19. | William M. Harris, D.C. Me             |
|------------|-----|-------------------------------------------------------|-----|----------------------------------------|
|            | 7.  | LRC/CGUS Plaza                                        | 20. | Fitness Trail                          |
|            |     | Krantz Rose Garden                                    | 21. | <b>Center for Athletics &amp; Spor</b> |
|            |     | Lasting Purpose Pool                                  |     | (1266 Barclay Circle; Building         |
| on         | 8.  | Center for Graduate & Undergraduate Studies (CGUS)    |     | Practice Gym                           |
|            |     | (1250 Life's Way; Building 1000)                      |     | • LIFE Sport Science Institute         |
| ication    | 9.  | Life U Shop                                           |     | • TIC Auditorium / Eagles' Ne          |
|            | 10. | Purchasing, Shipping and Receiving                    |     | • Life University Fitness Cent         |
|            |     | (1250 Life's Way; Building 1000)                      | 22. | 19th Century Village                   |
|            | 11. | Socrates Café & Plato II Go                           | 23. | Bell Tower                             |
|            | 12. | Celebration Plaza                                     | 24. | Sidney E. Williams, D.C. M             |
|            |     | Chiropractic Founders Memorial                        | 25. | Tolerance                              |
|            |     | Safety Pin                                            | 26. | lan Grassam Treehouse                  |
|            | 13. | Generations Wall                                      |     | (1266 Barclay Circle; Building         |
|            | 14. | Dr. Guy F. Riekeman Center for Chiropractic Education | 27. | The Commons                            |
|            |     | (1325 Barclay Circle)                                 |     | (1100 Barclay Circle)                  |
|            |     | <ul> <li>PAT Technique Lab of the Future</li> </ul>   |     | Student Housing Managen                |
|            |     | Postgraduate Studies                                  | 28. | Lyceum Dining Hall (LDH)               |
|            |     | <ul> <li>Student Success Center</li> </ul>            |     | (1100 Barclay Circle)                  |
|            |     | <ul> <li>University Student Advisement</li> </ul>     | 29. | <b>Campus Safety / Facilities</b>      |
|            | 15. | Center for Health & Optimum Performance (C-HOP)       |     | (1085 Barclay Circle)                  |
| ning       |     | (1415 Barclay Circle)                                 |     |                                        |
|            | 16. | Alumni Relations / University Advancement             |     | Shuttle                                |
|            |     | Life University Information Center                    |     | Stops                                  |
|            |     | (1415 Barclay Circle)                                 |     | _ •                                    |
|            | 17. | NeuroLIFE Institute                                   | Γ ( | Emergency                              |
| ccounting, |     | (1415 Barclay Circle)                                 |     | Call Boxes                             |
| pment &    | 18. | Sports Complex                                        | E   | Handicap                               |
|            |     | <ul> <li>Lupo Family Field (right)</li> </ul>         |     | Accessible                             |
|            |     | Upper Athletic Field (left)                           |     |                                        |