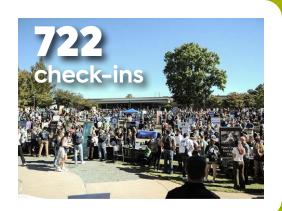

#### L.I.F.E. EVENT/CLUB DAY: THURSDAY WEEK 1

Thanks to the many students and staff/faculty that make L.I.F.E. Event/Club Day possible. We had 52 clubs and 10 departments with 722 check-ins. An extra special thanks to the AMAZING Student Affairs Team and the many volunteers to make this event happen. The number of new, reactivated and in-process club requests from Winter 2023–Fall 2023 = 30.