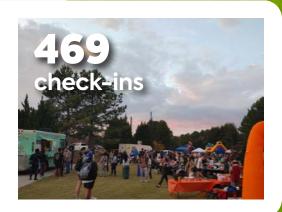

#### THE BIG EVENT

Fall Fest was a great success. We had 469 check-ins. Students reported: "... All the activities were great..." "We need more events like this to help the campus family come together." "Great event." "I look forward to more events like this on campus. Create more of a campus culture is what I am looking for."