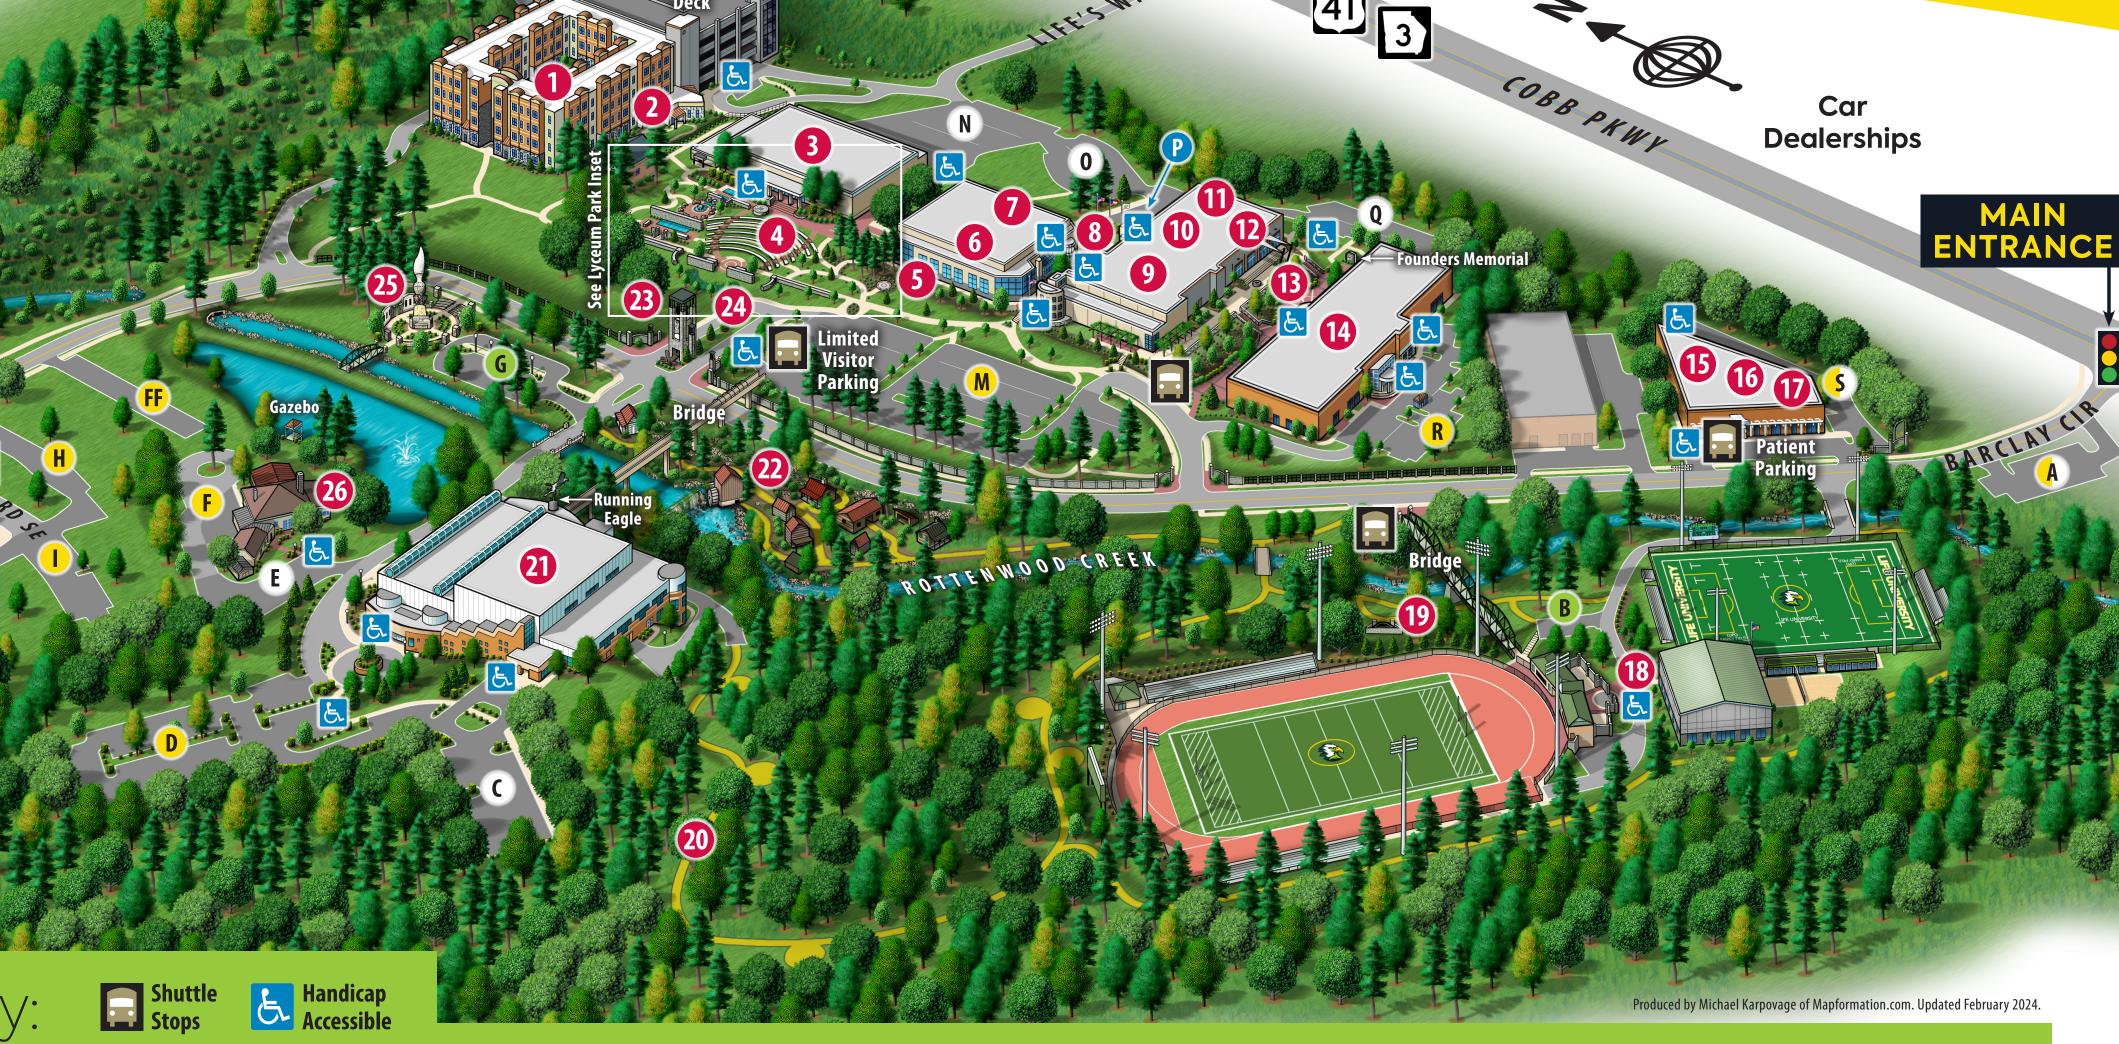

Campus Map

**LIFE University** 1269 Barclay Circle Marietta, GA 30060 (770) 426-2600 www.LIFE.edu

- Executive VP for Finance and Administration
- VP for Academic Affairs

### 3. William M. Harris Center for **Clinical Education**

(1250 Life's Way; Building 600)

- Campus Center for Health & Optimum Performance (CC-HOP)
- Diagnostic Imaging & Alignment
- Harris Assessment Center
- Information Technology (IT)
- Mastery Testing Center
- **4. Lyceum Park** (see Park Inset)
- 5. Generations Wall
- 6. Drs. Sid E. & Nell K. Williams Library

### 7. Learning Resource Center (LRC)

(1250 Life's Way; Building 800)

- Admissions
- Enrollment Management Services
- LIFEforce
- Center for Excellence in Teaching and Learning (CETL)
- Student Affairs
- Dean of Students
- Graduation, Orientation
- Housing & Residential Life
- Student Advocacy (Financial Aid, Student Accounting, Registrar, Career Services, Student Development & Engagement)

#### 8. LRC/CGUS Plaza

- Krantz Rose Garden
- Lasting Purpose Pool

## 9. Center for Graduate & Undergraduate Studies (CGUS) (1250 Life's Way; Building 1000)

- Academic Learning Center
- 10. Life U Shop
- 11. Purchasing, Shipping and Receiving (1250 Life's Way; Building 1000)

#### 12. Socrates Café & Life U Brew

#### 13. Celebration Plaza

- Chiropractic Founders Memorial
- Safety Pin

# 14. Guy F. Riekeman, D.C. Center for **Chiropractic Education (RCCE)**

(1325 Barclay Circle)

- Center for Academic Excellence
- PAT Technique Lab of the Future
- Postgraduate Studies
- Student Affairs-RCCE

# 15. Center for Health & **Optimum Performance (C-HOP)** (1415 Barclay Circle)

16. Alumni Relations / **University Advancement / Life University Information Center** (1415 Barclay Circle)

17. NeuroLIFE Institute

(1415 Barclay Circle)

# 18. Life University Athletics Complex

- Running Eagles Performance Center
- Track
- Lupo Family Field (right)
- Upper Athletic Field (left)
- Fieldhouse
- 19. William M. Harris, D.C. Memorial
- 20. Fitness Trail

## 21. Center for Athletics & Sport Health Science (SHS)

(1266 Barclay Circle; Building 400)

- Practice Gym
- TIC Auditorium / Eagles' Nest
- Life University Fitness Center

23. Bell Tower

22. 19th Century Village

24. Sidney E. Williams, D.C. Memorial

25. Tolerance

26. Ian Grassam Treehouse (1266 Barclay Circle; Building 200)

27. The Commons

(1100 Barclay Circle)

Student Housing Management Office

28. Commons Dining Hall (CDH) (1100 Barclay Circle)

29. Campus Safety / **Facilities Management** 

(1085 Barclay Circle)

| Parking L                                                                                                                                                             | ─────────────────────────────────────                 |                                                     |                                                                                                   |         |
|-----------------------------------------------------------------------------------------------------------------------------------------------------------------------|-------------------------------------------------------|-----------------------------------------------------|---------------------------------------------------------------------------------------------------|---------|
| STUDENT                                                                                                                                                               | ● EMPLOYEE                                            | OPEN                                                | HANDICAP                                                                                          | COMMONS |
| <ul> <li>North Deck</li> <li>Lot A</li> <li>Lot F</li> <li>Lot M</li> <li>Lot D</li> <li>Lot H</li> <li>Lot R</li> <li>Lot F</li> <li>Lot I</li> <li>Lot S</li> </ul> | <ul><li>Lot C • Lot O</li><li>Lot E • Lot Q</li></ul> | <ul><li>Lot B</li><li>Lot G</li><li>Lot K</li></ul> | <ul><li>Lot P (Reserved<br/>Handicap Only)</li><li>Most lots offer<br/>handicap parking</li></ul> | • Lot J |