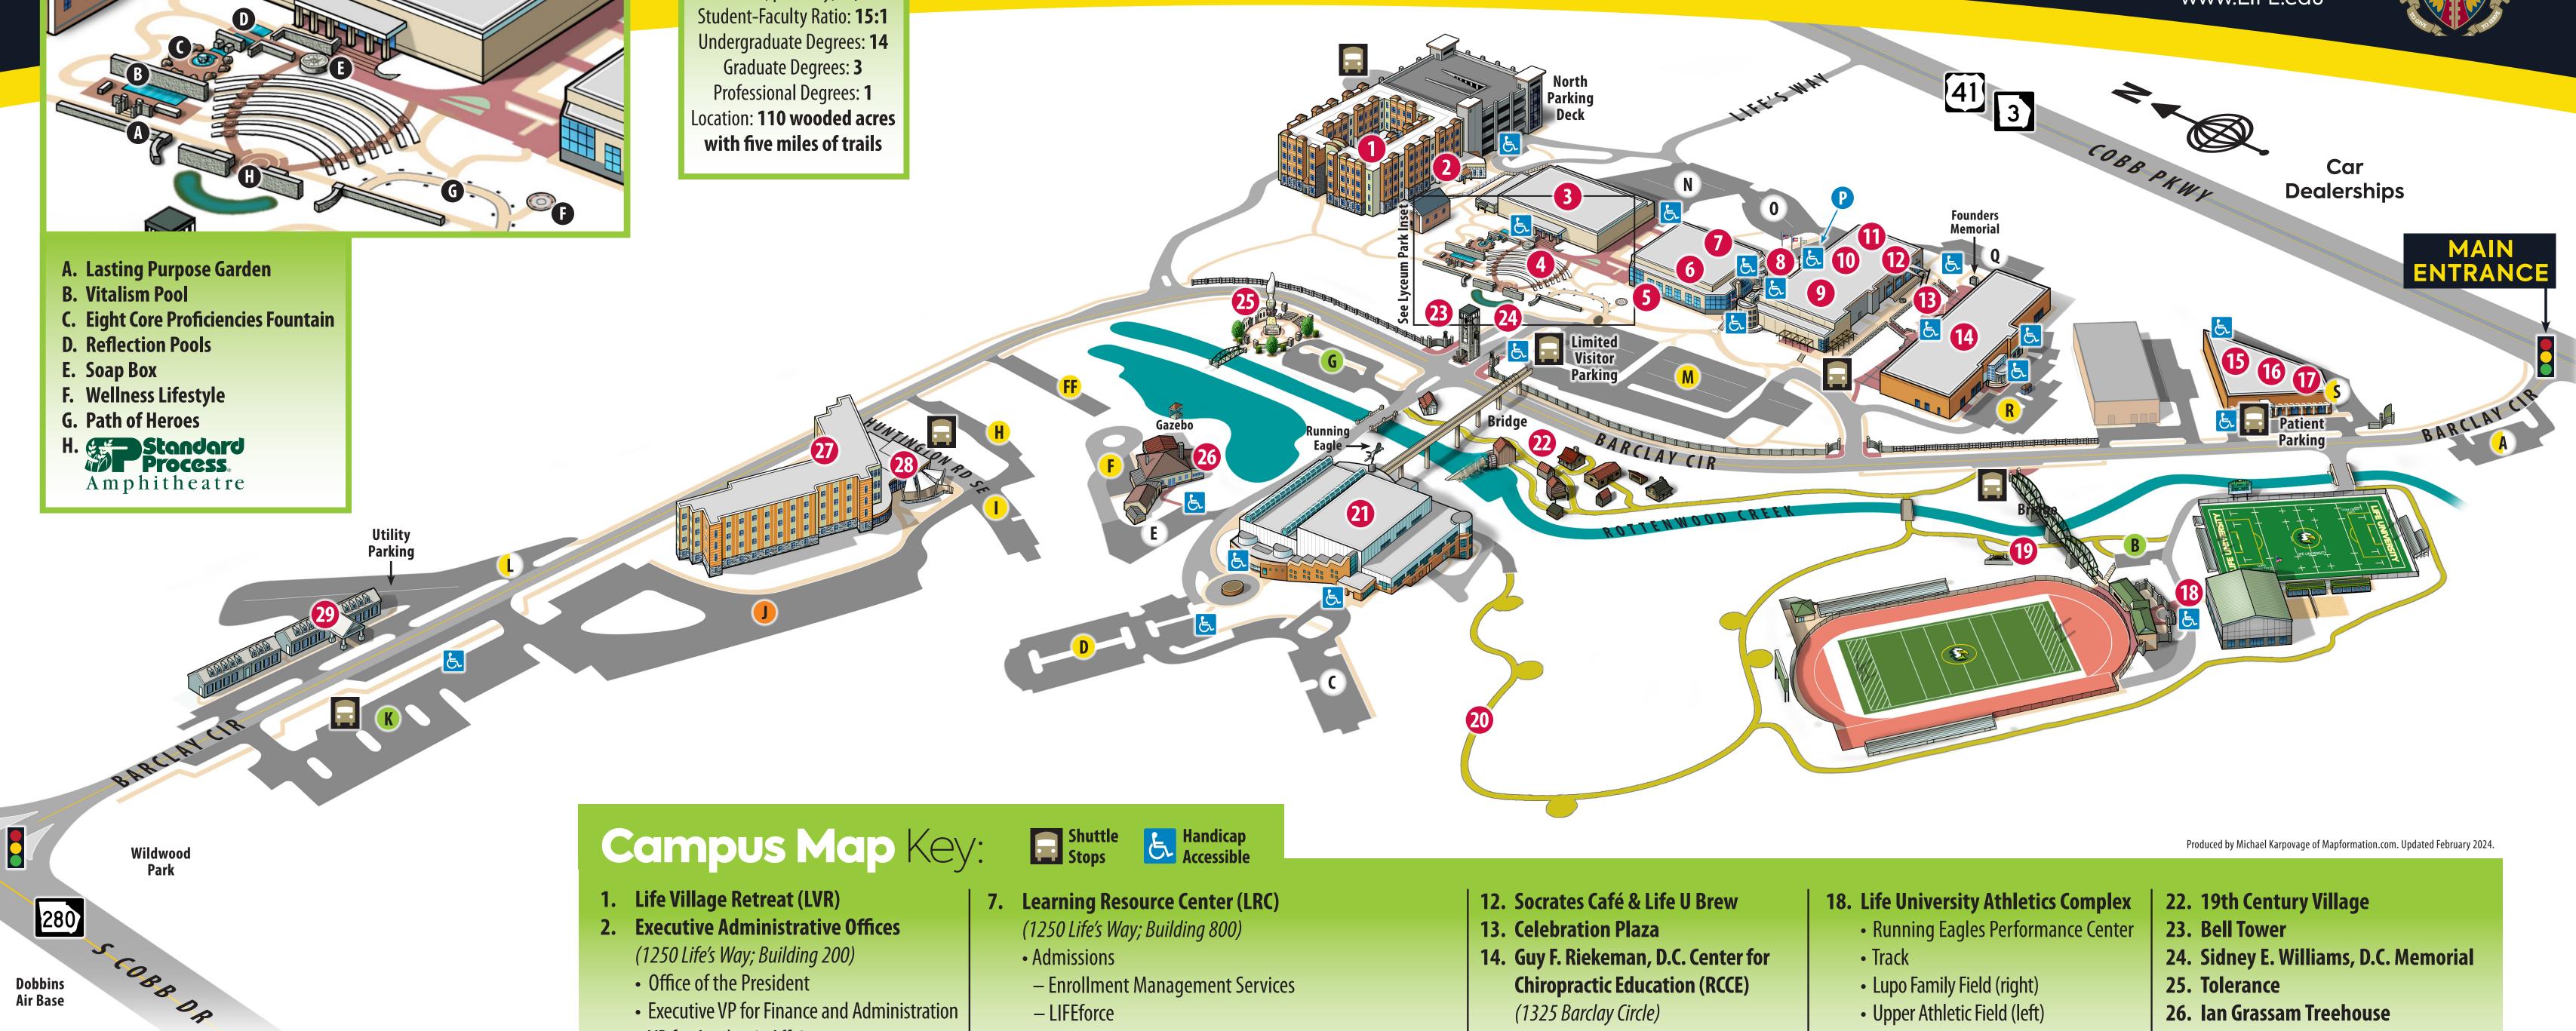

## Life Facts:

Year Founded: **1974** Students (quarterly): 2,715 Graduate Degrees: 3 Professional Degrees: 1

Dobbins Air Base

## it's in you.

- - Office of the President
  - Executive VP for Finance and Administ
  - VP for Academic Affairs
- 3. William M. Harris Center for **Clinical Education** 
  - (1250 Life's Way; Building 600)
  - Campus Center for Health & Optimum Performance (CC-HOP)
  - Diagnostic Imaging & Alignment
  - Harris Assessment Center
  - Information Technology (IT)
- Mastery Testing Center
- **4.** Lyceum Park (see Park Inset)
- 5. Generations Wall
- 6. Drs. Sid E. & Nell K. Williams Libra

## Campus Map

| tle |    | Hand  |
|-----|----|-------|
| S   | Gr | Acces |
|     |    |       |

|         | 7.  | Learning Resource Center (LRC)                                            |
|---------|-----|---------------------------------------------------------------------------|
|         |     | (1250 Life's Way; Building 800)                                           |
|         |     | Admissions                                                                |
|         |     | - Enrollment Management Services                                          |
| tration |     | – LIFEforce                                                               |
|         |     | <ul> <li>Center for Excellence in Teaching and Learning (CETL)</li> </ul> |
|         |     | Student Affairs                                                           |
|         |     | <ul> <li>Dean of Students</li> </ul>                                      |
|         |     | <ul> <li>Graduation, Orientation</li> </ul>                               |
| n       |     | <ul> <li>Housing &amp; Residential Life</li> </ul>                        |
|         |     | — Student Advocacy (Financial Aid, Student Accounting,                    |
|         |     | Registrar, Career Services, Student Development &                         |
|         |     | Engagement)                                                               |
|         | 8.  | LRC/CGUS Plaza                                                            |
|         |     | Krantz Rose Garden                                                        |
|         |     | Lasting Purpose Pool                                                      |
|         | 9.  | Center for Graduate & Undergraduate Studies (CGUS)                        |
| ry      |     | (1250 Life's Way; Building 1000)                                          |
|         |     | Academic Learning Center                                                  |
|         | 10. | Life U Shop                                                               |
|         | 11. | Purchasing, Shipping and Receiving                                        |
|         |     | (1250 Life's Way; Building 1000)                                          |

- 14. Guy F. Riekeman, D.C. Center for **Chiropractic Education (RCCE)** (1325 Barclay Circle)
  - Center for Academic Excellence
  - PAT Technique Lab of the Future
  - Postgraduate Studies
  - Student Affairs-RCCE
- 15. Center for Health & **Optimum Performance (C-HOP)** (1415 Barclay Circle)
- 16. Alumni Relations / University Advancement / Life University Information Center (1415 Barclay Circle)
- **17. NeuroLIFE Institute** (1415 Barclay Circle)

### LIFE University 1269 Barclay Circle Marietta, GA 30060 (770) 426-2600 www.LIFE.edu

- Lupo Family Field (right)
- Upper Athletic Field (left)
- Fieldhouse

## **19. William M. Harris, D.C. Memorial**

### 20. Fitness Trail

- 21. Center for Athletics & **Sport Health Science (SHS)** (1266 Barclay Circle; Building 400)
  - Practice Gym
  - TIC Auditorium / Eagles' Nest
  - Life University Fitness Center

- 24. Sidney E. Williams, D.C. Memorial
- 25. Tolerance
- 26. Ian Grassam Treehouse (1266 Barclay Circle; Building 200)
- 27. The Commons (1100 Barclay Circle)
  - Student Housing Management Office
- 28. Commons Dining Hall (CDH) (1100 Barclay Circle)
- 29. Campus Safety / **Facilities Management** (1085 Barclay Circle)

| <b>Parking</b>                                                                                                                                        |                                    | íisitor parking available in Lots E, M, and N;<br>íisitors pass from Campus Safety required. |                                                                                                                        |                                                         |
|-------------------------------------------------------------------------------------------------------------------------------------------------------|------------------------------------|----------------------------------------------------------------------------------------------|------------------------------------------------------------------------------------------------------------------------|---------------------------------------------------------|
| <ul> <li>STUDENT</li> <li>North Deck · Lot L</li> <li>Lot A · Lot FF · Lot M</li> <li>Lot D · Lot H · Lot R</li> <li>Lot F · Lot I · Lot S</li> </ul> | • Lot C • Lot O<br>• Lot E • Lot Q | <ul> <li>OPEN</li> <li>Lot B</li> <li>Lot G</li> <li>Lot K</li> </ul>                        | <ul> <li>HANDICAP</li> <li>Lot P (Reserved<br/>Handicap Only)</li> <li>Most lots offer<br/>handicap parking</li> </ul> | <ul> <li>COMMONS<br/>RESERVED</li> <li>Lot J</li> </ul> |